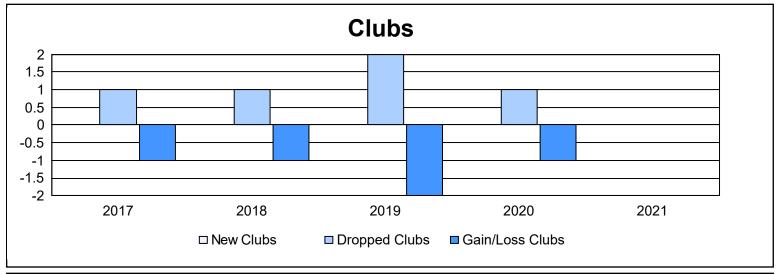

District 15 As of June 2021 Cumulative

| Year      | New<br>Clubs | Dropped<br>Clubs | Gain/<br>Loss<br>Clubs | New<br>Members | Charter<br>Members | Reinstate<br>Members | Transfer<br>Members | Total<br>Member<br>Added | Total<br>Members<br>Dropped | Gain/<br>Loss<br>Members |
|-----------|--------------|------------------|------------------------|----------------|--------------------|----------------------|---------------------|--------------------------|-----------------------------|--------------------------|
| 2016-2017 | 0            | 1                | -1                     | 78             | 0                  | 12                   | 1                   | 91                       | 161                         | -70                      |
| 2017-2018 | 0            | 1                | -1                     | 64             | 0                  | 1                    | 3                   | 68                       | 135                         | -67                      |
| 2018-2019 | 0            | 2                | -2                     | 83             | 0                  | 3                    | 2                   | 88                       | 103                         | -15                      |
| 2019-2020 | 0            | 1                | -1                     | 57             | 0                  | 1                    | 3                   | 61                       | 121                         | -60                      |
| 2020-2021 | 0            | 0                | 0                      | 64             | 0                  | 11                   | 6                   | 81                       | 125                         | -44                      |
| Average   | 0            | 1                | -1                     | 69             | 0                  | 6                    | 3                   | 78                       | 129                         | -51                      |